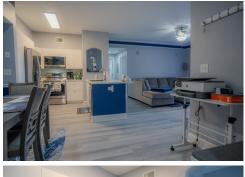

## \$ 299,900

This is an exceptional, fully renovated 3-bedroom, 2-bathroom condo in the desirable Metrowest area, offering a luxurious resort-style living experience. With a breathtaking, million-dollar lake view, this like-new condo features stylish, durable luxury vinyl plank flooring throughout and fresh custom paint. The modern kitchen is beautifully updated with new cabinets, Quartz countertops, and stainless steel appliances, while all light fixtures and ceiling fans have been replaced for a fresh, contemporary feel. Each of the spacious bedrooms includes a large walk-in closet, and the two bathrooms have been elegantly upgraded with new tile and vanities. Convenience is key here, with an in-unit laundry room equipped with a brand-new all-in-one washer/dryer, a new water heater, and a recently updated A/C system. Relax on your balcony, taking in stunning lake views and immersing yourself in nature—perfect for unwinding after a long day. The condo is move-in ready, complete with an assigned 1-car garage, ideal for parking or extra storage. This vibrant community is brimming with amenities, including two pools, a fitness center, an indoor basketball court, a fishing pier, and the renewued Teak Pertourant. Its central legation effect acey access to the Mall at Milleria. I. Drive, the Turppike, and all the