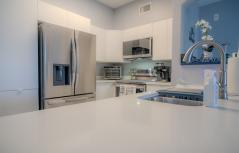

## \$ 299,900

This is an exceptional, fully renovated 3-bedroom, 2-bathroom condo in the desirable Metrowest area, offering a luxurious resort-style living experience. With a breathtaking, million-dollar lake view, this like-new condo features stylish, durable luxury vinyl plank flooring throughout and fresh custom paint. The modern kitchen is beautifully updated with new cabinets, Quartz countertops, and stainless steel appliances, while all light fixtures and ceiling fans have been replaced for a fresh, contemporary feel. Each of the spacious bedrooms includes a large walk-in closet, and the two bathrooms have been elegantly upgraded with new tile and vanities. Convenience is key here, with an in-unit laundry room equipped with a brand-new all-in-one washer/dryer, a new water heater, and a recently updated A/C system. Relax on your balcony, taking in stunning lake views and immersing yourself in nature—perfect for unwinding after a long day. The condo is move-in ready, complete with an assigned 1-car garage, ideal for parking or extra storage. This vibrant community is brimming with amenities, including two pools, a fitness center, an indoor basketball court, a fishing pier, and the renewued Teak Pertourant. Its central legation effect acey access to the Mall at Milleria. I. Drive, the Turppike, and all the