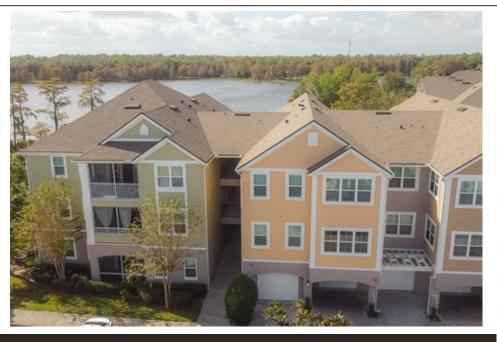

## 3406 Soho Street Unit #102, Orlando, FL 32835

- » Beds: 3 | Baths: 2 Full
- » MLS #: G5089395
- » Condominium | 1,260 ft<sup>2</sup> | Lot: 12,155 ft<sup>2</sup>
- » Fully renovated 3-bedroom, 2-bathroom condo
- » Breathtaking, million-dollar lake view!
- » More Info: 3406SohoStreetUnit102.IsForSale.com

## \$ 299,900

This is an exceptional, fully renovated 3-bedroom, 2-bathroom condo in the desirable Metrowest area, offering a luxurious resort-style living experience. With a breathtaking, million-dollar lake view, this like-new condo features stylish, durable luxury vinyl plank flooring throughout and fresh custom paint. The modern kitchen is beautifully updated with new cabinets, Quartz countertops, and stainless steel appliances, while all light fixtures and ceiling fans have been replaced for a fresh, contemporary feel. Each of the spacious bedrooms includes a large walk-in closet, and the two bathrooms have been elegantly upgraded with new tile and vanities. Convenience is key here, with an in-unit laundry room equipped with a brand-new all-in-one washer/dryer, a new water heater, and a recently updated A/C system. Relax on your balcony, taking in stunning lake views and immersing yourself in nature—perfect for unwinding after a long day. The condo is move-in ready, complete with an assigned 1-car garage, ideal for parking or extra storage. This vibrant community is brimming with amenities, including two pools, a fitness center, an indoor basketball court, a fishing pier, and the renewued Teak Pertourant. Its central legation effect acey access to the Mall at Milleria. I. Drive, the Turppike, and all the